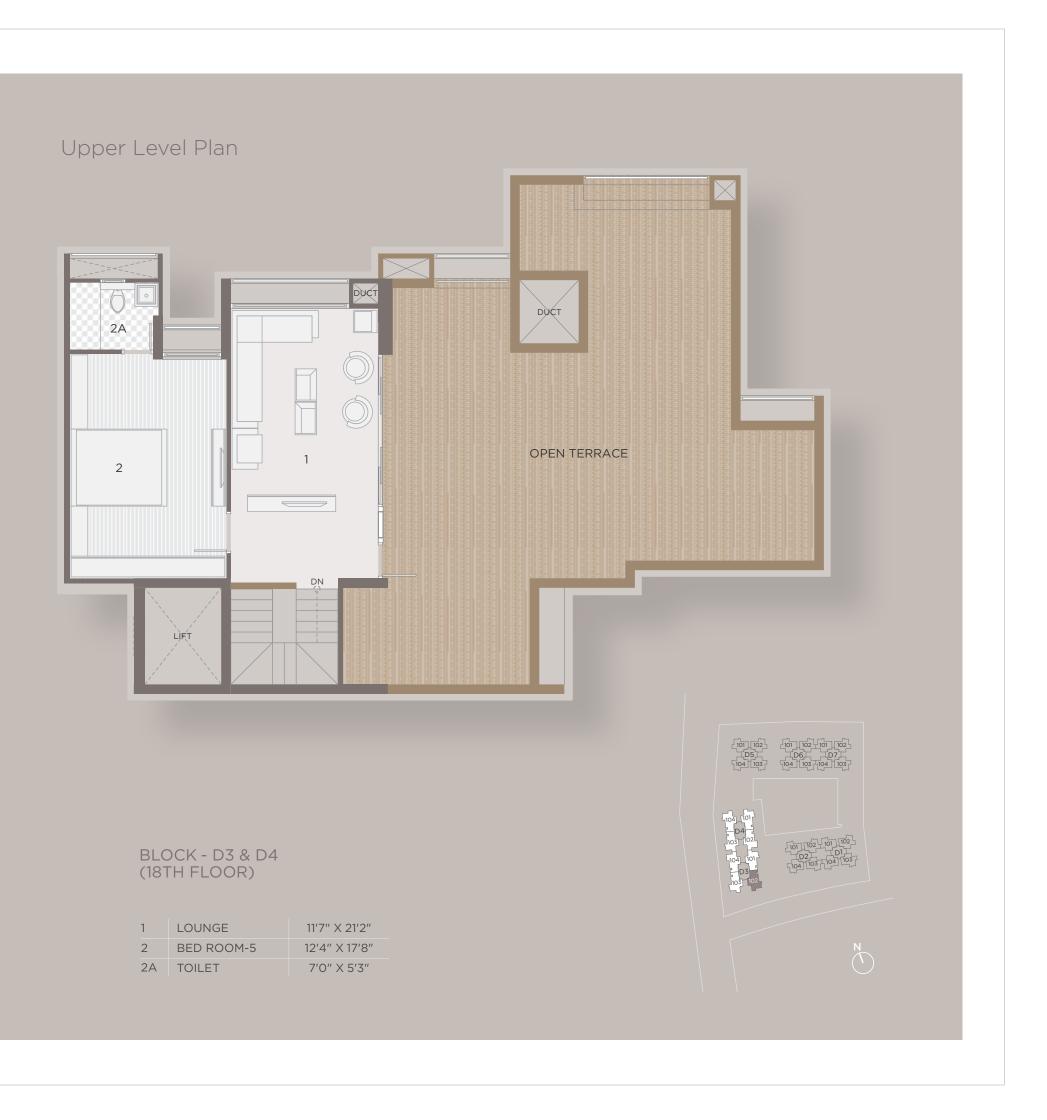

#### BLOCK - D3 & D4 (17TH FLOOR)

| AREA AS<br>PER RERA | CARPET<br>AREA | VERANDAH/<br>BALCONY | WASH<br>AREA | OPEN<br>TERRACE |
|---------------------|----------------|----------------------|--------------|-----------------|
| SQ. MT.             | 193.21         | 4.58                 | 3.72         | 79.69           |
| SQ. FT.             | 2079.71        | 49.30                | 40.04        | 857.78          |