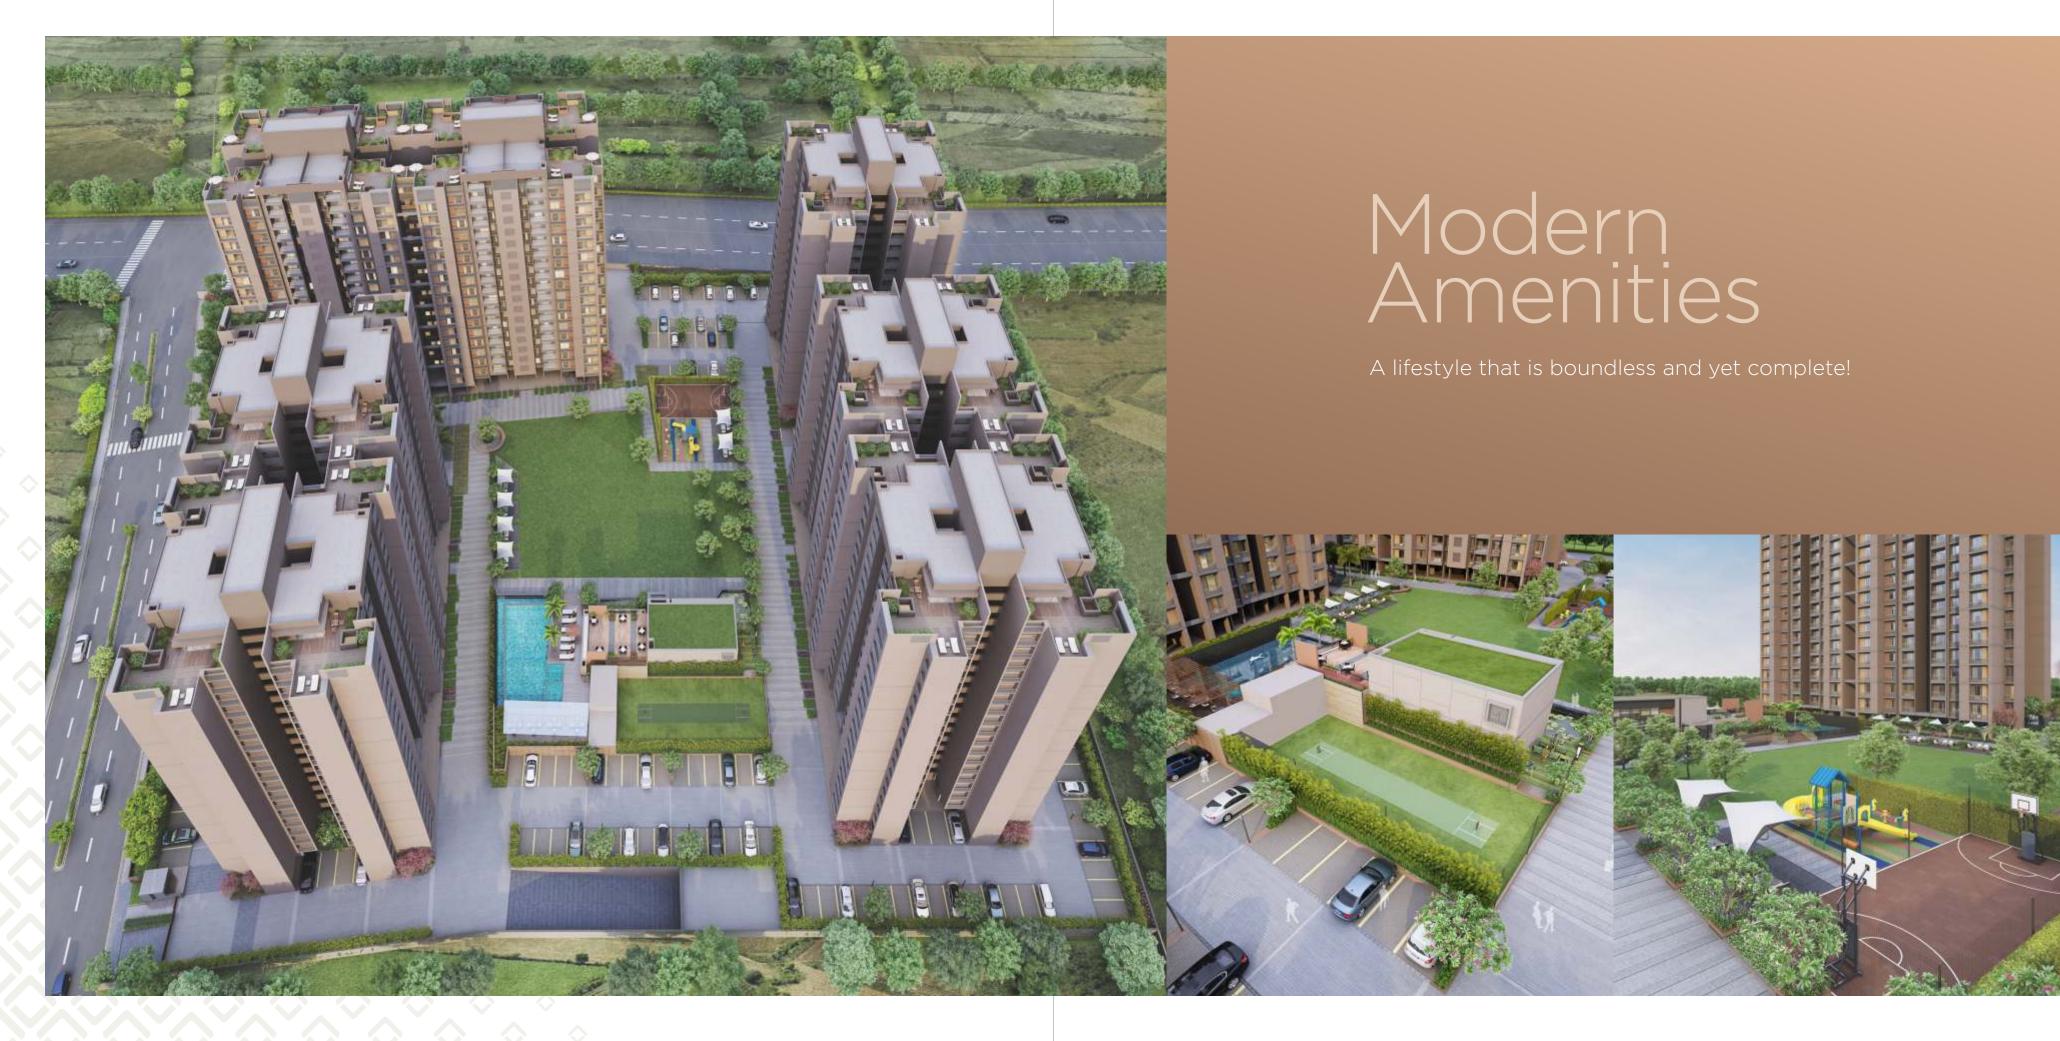

## SALIENT FEATURES

- Security system
- Fire Hydrant System in every block
- Provision for Satellite TV connection
- Provision for alotted parking spaces for every apartment
- Lush green environs with beautiful landscaping