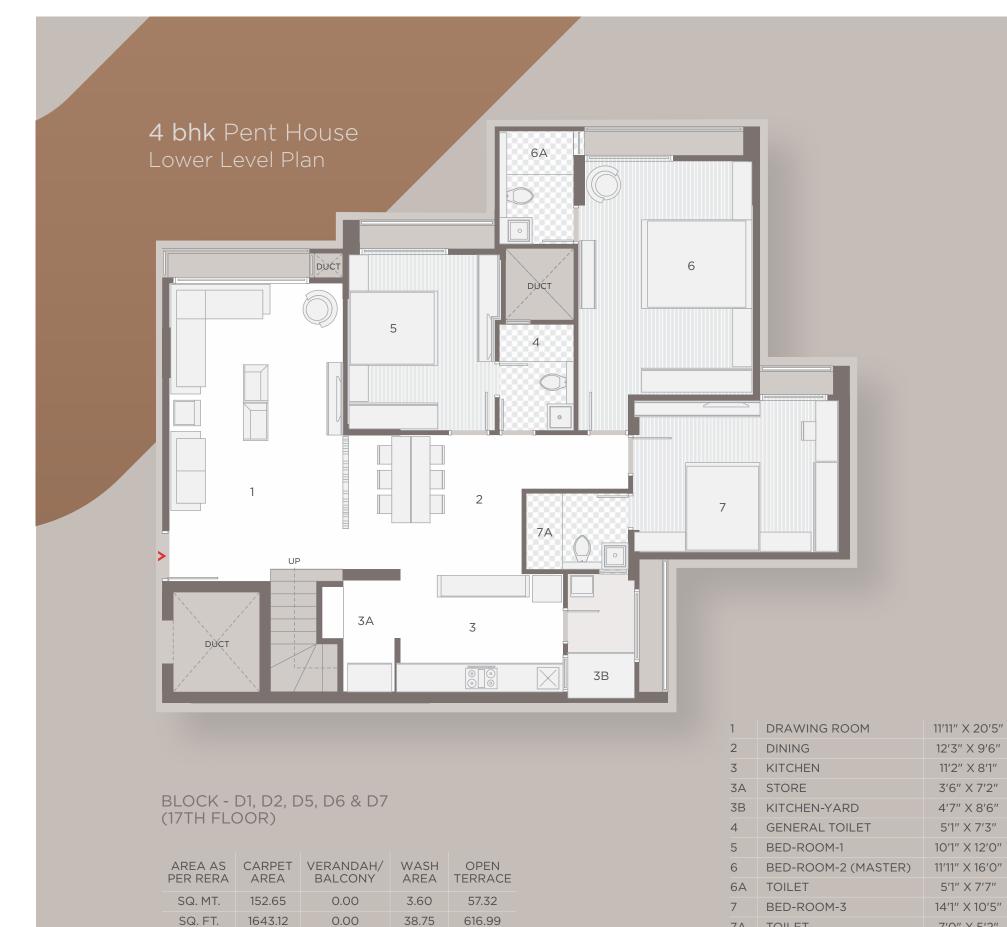

7A TOILET

7'0" X 5'2"

A planning that prioritizes optimum use of space with abundant light and fresh air.

#### BLOCK - D3 & D4 (17TH FLOOR)

| AREA AS<br>PER RERA | CARPET<br>AREA | VERANDAH/<br>BALCONY | WASH<br>AREA | OPEN<br>TERRACE |
|---------------------|----------------|----------------------|--------------|-----------------|
| SQ. MT.             | 193.21         | 4.58                 | 3.72         | 79.69           |
| SQ. FT.             | 2079.71        | 49.30                | 40.04        | 857.78          |