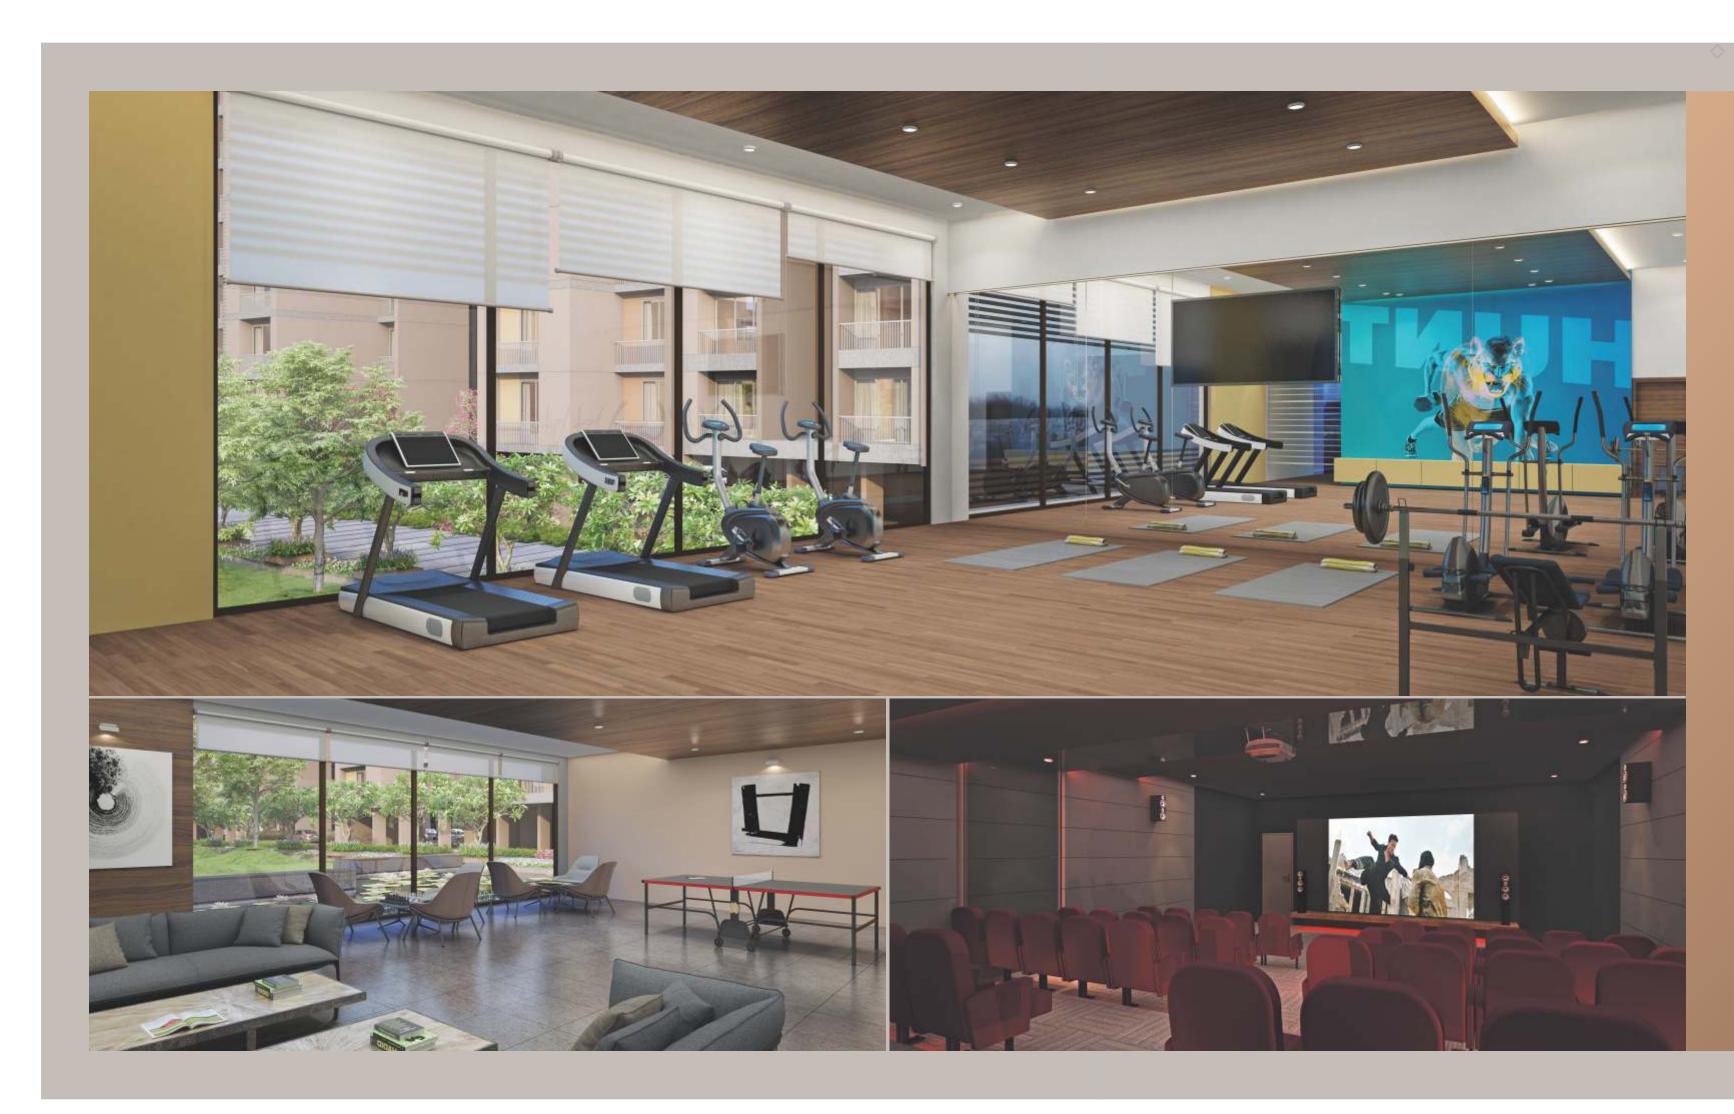

# Luxury All around

The pinnacle of luxury living!

## Rejuvenate... Recreate... Refresh...!

| AREA AS<br>PER RERA | CARPET<br>AREA | VERANDAH/<br>BALCONY | WASH<br>AREA |
|---------------------|----------------|----------------------|--------------|
| SQ. MT.             | 131.00         | 4.58                 | 3.72         |
| SQ. FT.             | 1410.08        | 49.30                | 40.04        |

## SALIENT FEATURES

- Security system
- Fire Hydrant System in every block
- Provision for Satellite TV connection
- Provision for alotted parking spaces for every apartment
- Lush green environs with beautiful landscaping