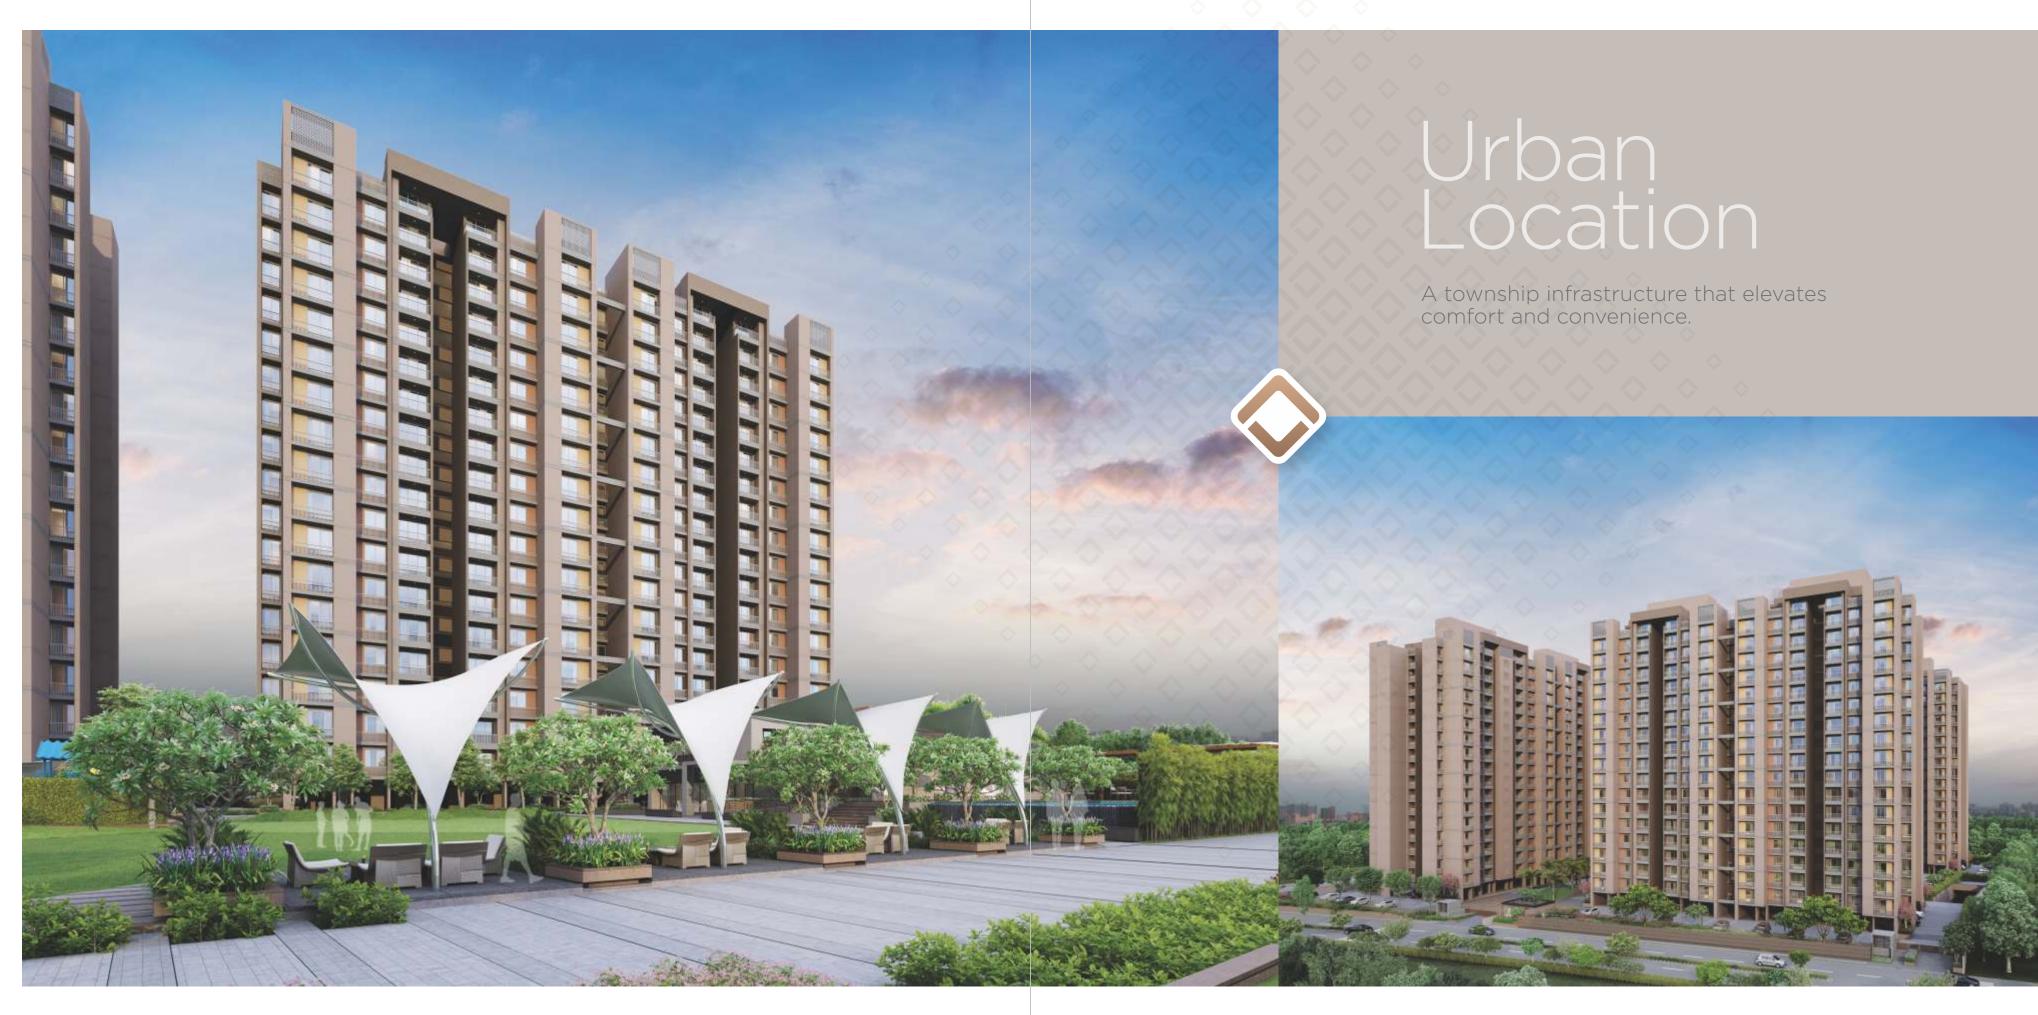

# Luxury All around

The pinnacle of luxury living!



## Rejuvenate... Recreate... Refresh...!







| AREA AS<br>PER RERA | CARPET<br>AREA | VERANDAH/<br>BALCONY | WASH<br>AREA |
|---------------------|----------------|----------------------|--------------|
| SQ. MT.             | 131.00         | 4.58                 | 3.72         |
| SQ. FT.             | 1410.08        | 49.30                | 40.04        |









7A TOILET

7'0" X 5'2"







A planning that prioritizes optimum use of space with abundant light and fresh air.



#### BLOCK - D3 & D4 (17TH FLOOR)

| AREA AS<br>PER RERA | CARPET<br>AREA | VERANDAH/<br>BALCONY | WASH<br>AREA | OPEN<br>TERRACE |
|---------------------|----------------|----------------------|--------------|-----------------|
| SQ. MT.