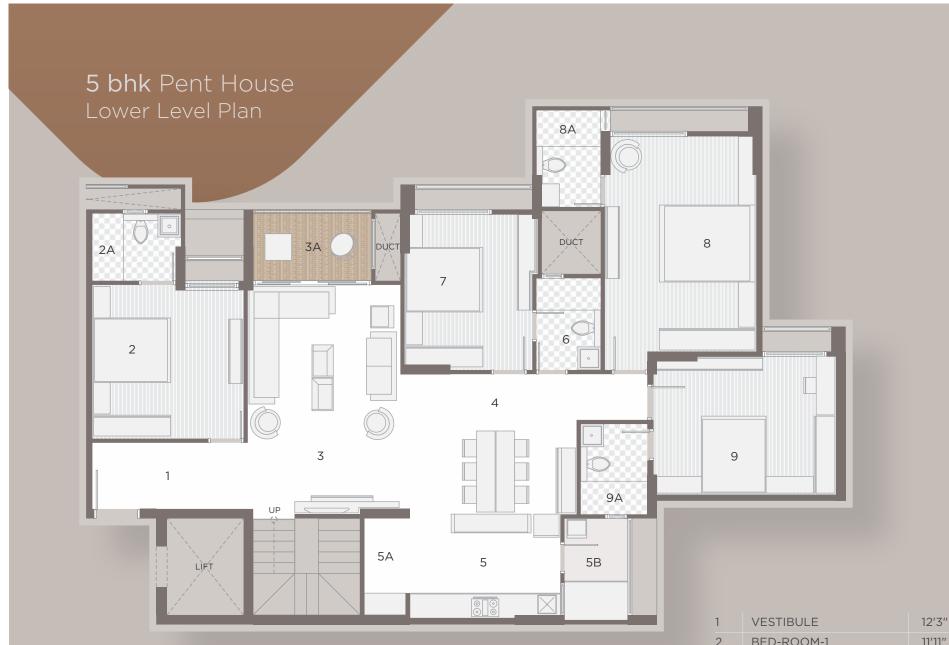

7A TOILET

7'0" X 5'2"

A planning that prioritizes optimum use of space with abundant light and fresh air.

| 1  | VESTIBULE           | 12'3" X 5'3"   |
|----|---------------------|----------------|
| 2  | BED-ROOM-1          | 11'11" X 12'1" |
| 2A | TOILET              | 7'0" X 5'4"    |
| 3  | DRAWING ROOM        | 12'0" X 18'1"  |
| 3A | VERANDAH            | 9'4" X 5'4"    |
| 4  | DINING              | 13'11" X 11'1" |
| 5  | KITCHEN             | 11'10" X 8'2"  |
| 5A | STORE               | 3'3" X 7'7"    |
| 5B | KITCHEN-YARD        | 5'0" X 8'0"    |
| 6  | GENERAL TOILET      | 5′1″ X 7′3″    |
| 7  | BED-ROOM-2          | 10'6" X 12'3"  |
| 8  | BED-ROOM-3 (MASTER) | 11′11″ X 17′0″ |
| 8A | TOILET              | 5′1″ X 7′7″    |
| 9  | BED-ROOM-4          | 14′5″ X 10′11″ |
| 9A | TOILET              | 5′3″ X 7′1″    |