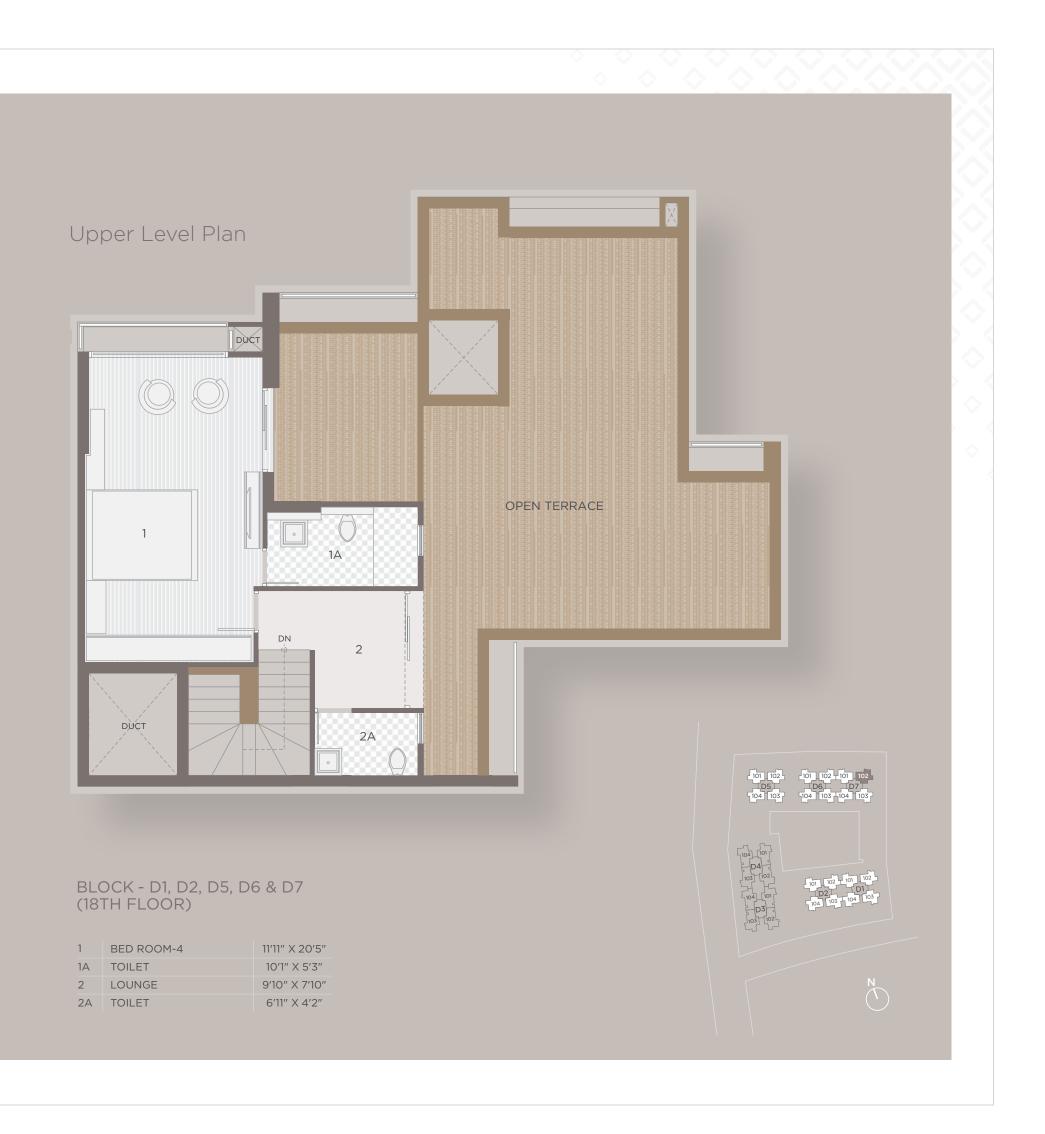

| 1  | VESTIBULE           | 12'3" X 5'3"   |
|----|---------------------|----------------|
| 2  | BED-ROOM-1          | 11'11" X 12'1" |
| 2A | TOILET              | 7'0" X 5'4"    |
| 3  | DRAWING ROOM        | 12'0" X 18'1"  |
| 3A | VERANDAH            | 9'4" X 5'4"    |
| 4  | DINING              | 13'11" X 11'1" |
| 5  | KITCHEN             | 11'10" X 8'2"  |
| 5A | STORE               | 3'3" X 7'7"    |
| 5B | KITCHEN-YARD        | 5'0" X 8'0"    |
| 6  | GENERAL TOILET      | 5′1″ X 7′3″    |
| 7  | BED-ROOM-2          | 10'6" X 12'3"  |
| 8  | BED-ROOM-3 (MASTER) | 11′11″ X 17′0″ |
| 8A | TOILET              | 5′1″ X 7′7″    |
| 9  | BED-ROOM-4          | 14′5″ X 10′11″ |
| 9A | TOILET              | 5′3″ X 7′1″    |