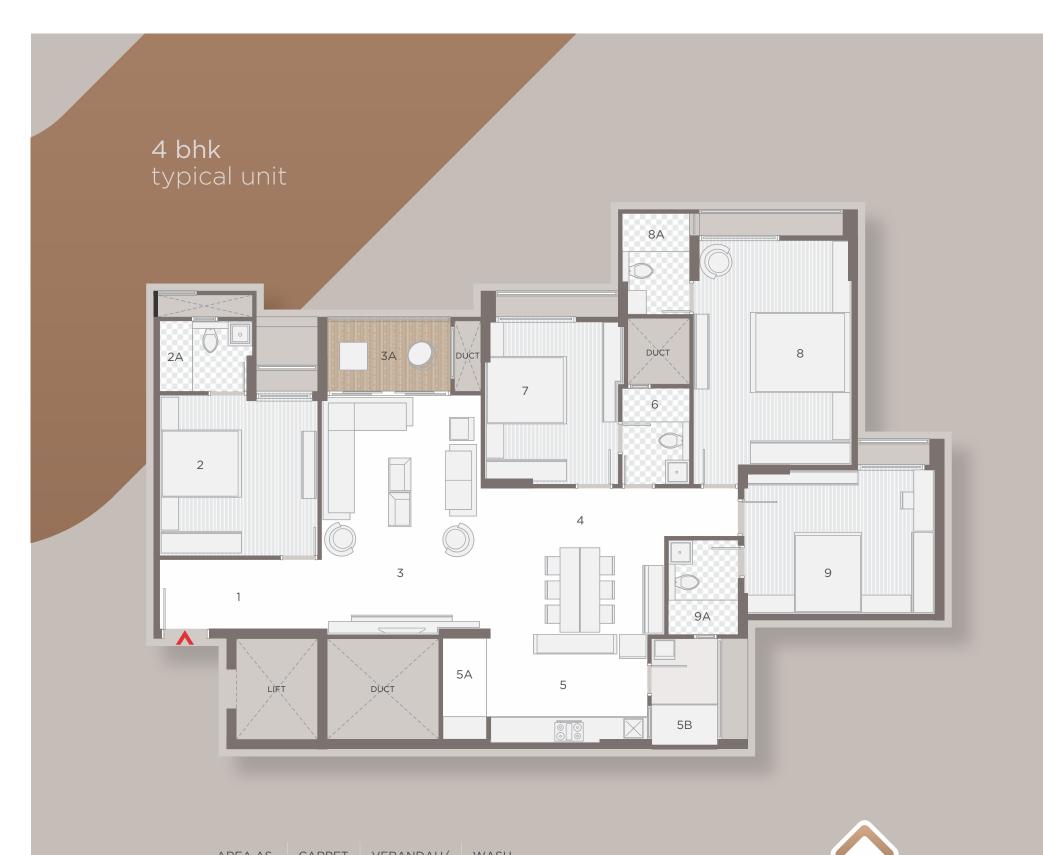

| 1  | VESTIBULE           | 12'3" X 5'3"   |
|----|---------------------|----------------|
| 2  | BED-ROOM-1          | 11'11" X 12'1" |
| 2A | TOILET              | 7'0" X 5'4"    |
| 3  | DRAWING ROOM        | 12'0" X 18'1"  |
| 3A | VERANDAH            | 9'4" X 5'4"    |
| 4  | DINING              | 13'11" X 11'1" |
| 5  | KITCHEN             | 11'10" X 8'2"  |
| 5A | STORE               | 3'3" X 7'7"    |
| 5B | KITCHEN-YARD        | 5'0" X 8'0"    |
| 6  | GENERAL TOILET      | 5′1″ X 7′3″    |
| 7  | BED-ROOM-2          | 10'6" X 12'3"  |
| 8  | BED-ROOM-3 (MASTER) | 11′11″ X 17′0″ |
| 8A | TOILET              | 5′1″ X 7′7″    |
| 9  | BED-ROOM-4          | 14′5″ X 10′11″ |
| 9A | TOILET              | 5′3″ X 7′1″    |