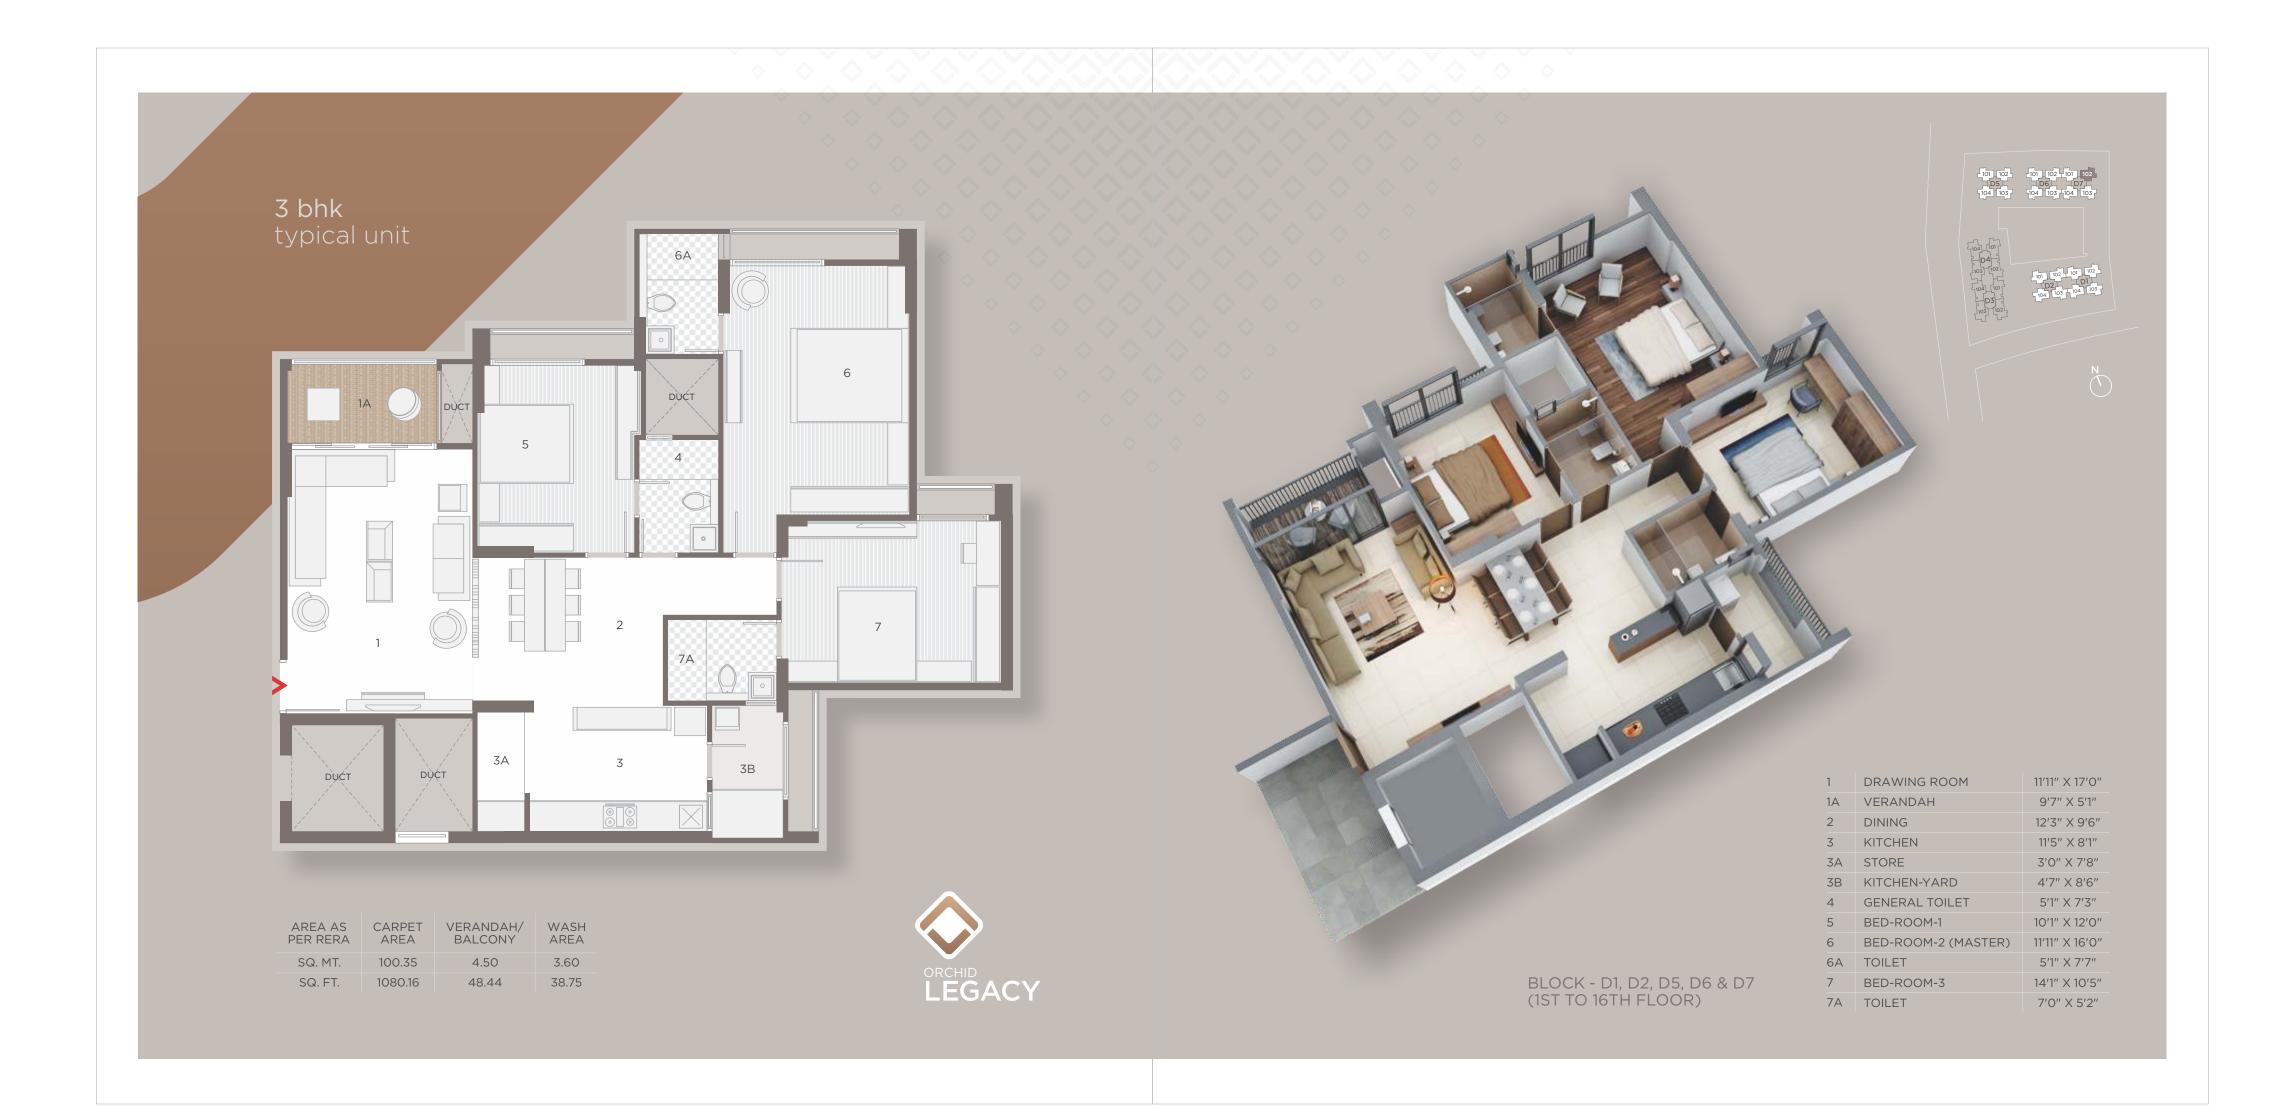

7A TOILET

7'0" X 5'2"

A planning that prioritizes optimum use of space with abundant light and fresh air.