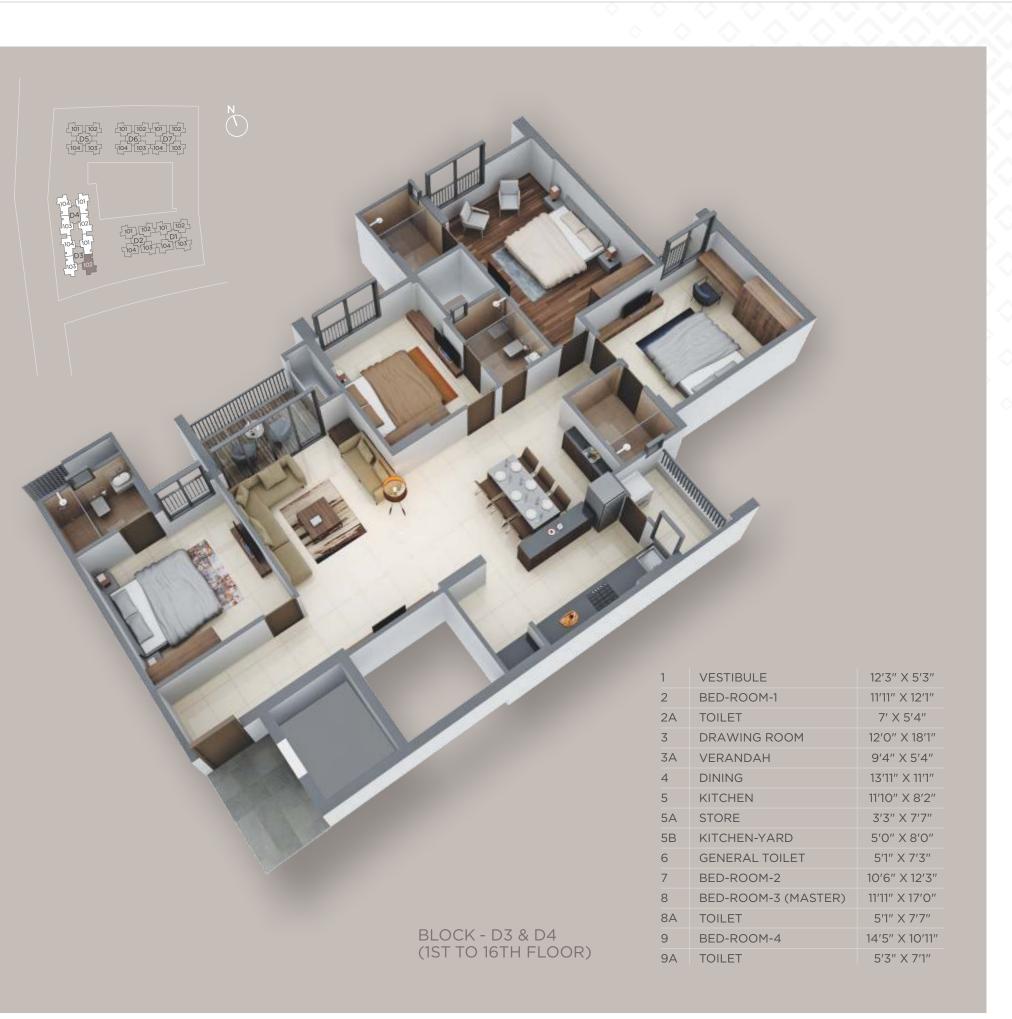

#### BLOCK - D3 & D4 (17TH FLOOR)

| AREA AS<br>PER RERA | CARPET<br>AREA | VERANDAH/<br>BALCONY | WASH<br>AREA | OPEN<br>TERRACE |
|---------------------|----------------|----------------------|--------------|-----------------|
| SQ. MT.             | 193.21         | 4.58                 | 3.72         | 79.69           |
| SQ. FT.             | 2079.71        | 49.30                | 40.04        | 857.78          |

| 1  | VESTIBULE           | 12'3" X 5'3"   |
|----|---------------------|----------------|
| 2  | BED-ROOM-1          | 11'11" X 12'1" |
| 2A | TOILET              | 7'0" X 5'4"    |
| 3  | DRAWING ROOM        | 12'0" X 18'1"  |
| 3A | VERANDAH            | 9'4" X 5'4"    |
| 4  | DINING              | 13'11" X 11'1" |
| 5  | KITCHEN             | 11'10" X 8'2"  |
| 5A | STORE               | 3'3" X 7'7"    |
| 5B | KITCHEN-YARD        | 5'0" X 8'0"    |
| 6  | GENERAL TOILET      | 5′1″ X 7′3″    |
| 7  | BED-ROOM-2          | 10'6" X 12'3"  |
| 8  | BED-ROOM-3 (MASTER) | 11′11″ X 17′0″ |
| 8A | TOILET              | 5′1″ X 7′7″    |
| 9  | BED-ROOM-4          | 14′5″ X 10′11″ |
| 9A | TOILET              | 5′3″ X 7′1″    |